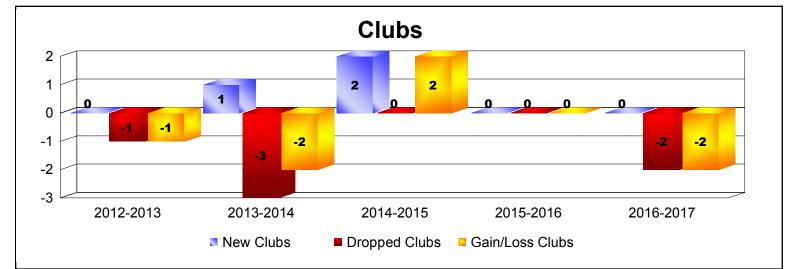

## **District 115CN**

| Year      | New<br>Clubs | Dropped<br>Clubs | Gain/<br>Loss<br>Clubs | New<br>Members | Charter<br>Members | Reinstate<br>Members | Transfer<br>Members | Total<br>Member<br>Added | Total<br>Members<br>Dropped | Gain/<br>Loss<br>Members |
|-----------|--------------|------------------|------------------------|----------------|--------------------|----------------------|---------------------|--------------------------|-----------------------------|--------------------------|
| 2012-2013 | 0            | -1               | -1                     | 45             | 0                  | 3                    | 0                   | 48                       | -81                         | -33                      |
| 2013-2014 | 1            | -3               | -2                     | 95             | 27                 | 1                    | 0                   | 123                      | -121                        | 2                        |
| 2014-2015 | 2            | 0                | 2                      | 91             | 53                 | 2                    | 4                   | 150                      | -84                         | 66                       |
| 2015-2016 | 0            | 0                | 0                      | 133            | 0                  | 2                    | 2                   | 137                      | -100                        | 37                       |
| 2016-2017 | 0            | -2               | -2                     | 148            | 3                  | 9                    | 2                   | 162                      | -112                        | 50                       |
| Average   | 1            | -1               | -1                     | 102            | 17                 | 3                    | 2                   | 124                      | -100                        | 24                       |