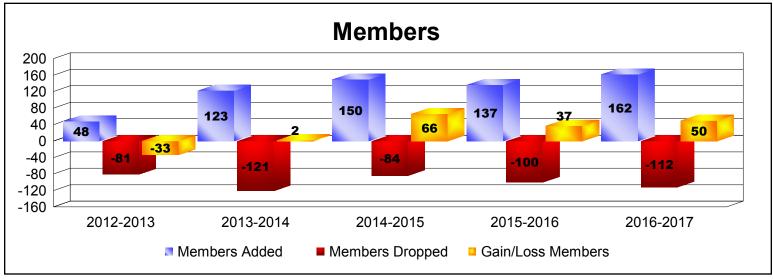

## **District 115CN**

| Year      | New<br>Clubs | Dropped<br>Clubs | Gain/<br>Loss<br>Clubs | New<br>Members | Charter<br>Members | Reinstate<br>Members | Transfer<br>Members | Total<br>Member<br>Added | Total<br>Members<br>Dropped | Gain/<br>Loss<br>Members |
|-----------|--------------|------------------|------------------------|----------------|--------------------|----------------------|---------------------|--------------------------|-----------------------------|--------------------------|
| 2012-2013 | 0            | -1               | -1                     | 45             | 0                  | 3                    | 0                   | 48                       | -81                         | -33                      |
| 2013-2014 | 1            | -3               | -2                     | 95             | 27                 | 1                    | 0                   | 123                      | -121                        | 2                        |
| 2014-2015 | 2            | 0                | 2                      | 91             | 53                 | 2                    | 4                   | 150                      | -84                         | 66                       |
| 2015-2016 | 0            | 0                | 0                      | 133            | 0                  | 2                    | 2                   | 137                      | -100                        | 37                       |
| 2016-2017 | 0            | -2               | -2                     | 148            | 3                  | 9                    | 2                   | 162                      | -112                        | 50                       |
| Average   | 1            | -1               | -1                     | 102            | 17                 | 3                    | 2                   | 124                      | -100                        | 24                       |